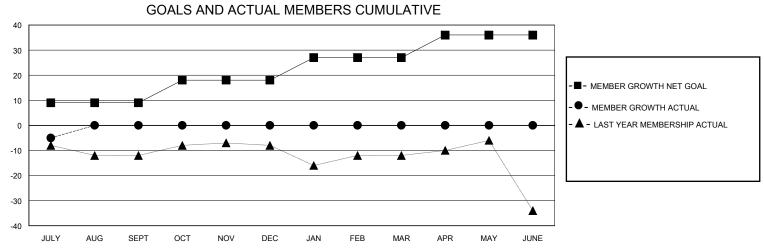

## District 25 B

Results as of: 7/31/2024

| GMT:          |               | LOC         | CATION INDIANA |                       |                          |                         | GMT CA                                             |  |  |
|---------------|---------------|-------------|----------------|-----------------------|--------------------------|-------------------------|----------------------------------------------------|--|--|
|               | Club          | os          |                | Members               |                          |                         |                                                    |  |  |
|               | RESULTS FOR   | R 2024-2025 |                | RESULTS FOR 2024-2025 |                          |                         |                                                    |  |  |
| QUARTER       | NEW CLUB GOAL | NEW CLUBS   | DROPPED CLUBS  | QUARTER ME            | EMBER GROWTH NET<br>GOAL | MEMBER GROWTH<br>ACTUAL | DROPPED<br>MEMBERS ACTUAL<br>(including transfers) |  |  |
| JULY/AUG/SEPT | 0             | 0           | 0              | JULY/AUG/SEPT         | 9                        | 5                       | 8                                                  |  |  |
| OCT/NOV/DEC   | 1             | 0           | 0              | OCT/NOV/DEC           | 9                        | 0                       | 0                                                  |  |  |
| JAN/FEB/MAR   | 0             | 0           | 0              | JAN/FEB/MAR           | 9                        | 0                       | 0                                                  |  |  |
| APR/MAY/JUNE  | 0             | 0           | 0              | APR/MAY/JUNE          | 9                        | 0                       | 0                                                  |  |  |