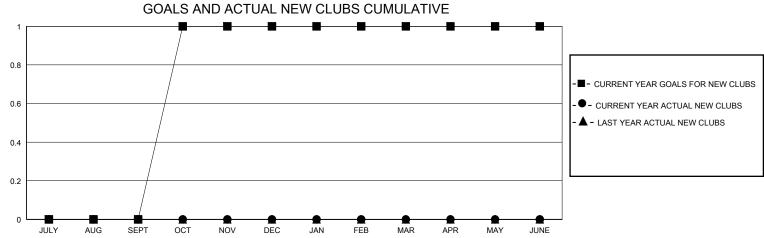

## District 25 B

Results as of: 7/31/2024

| GMT:          |               | LOC         | CATION INDIANA |                       |                          |                         | GMT CA                                             |  |  |
|---------------|---------------|-------------|----------------|-----------------------|--------------------------|-------------------------|----------------------------------------------------|--|--|
|               | Club          | os          |                | Members               |                          |                         |                                                    |  |  |
|               | RESULTS FOR   | R 2024-2025 |                | RESULTS FOR 2024-2025 |                          |                         |                                                    |  |  |
| QUARTER       | NEW CLUB GOAL | NEW CLUBS   | DROPPED CLUBS  | QUARTER ME            | EMBER GROWTH NET<br>GOAL | MEMBER GROWTH<br>ACTUAL | DROPPED<br>MEMBERS ACTUAL<br>(including transfers) |  |  |
| JULY/AUG/SEPT | 0             | 0           | 0              | JULY/AUG/SEPT         | 9                        | 5                       | 8                                                  |  |  |
| OCT/NOV/DEC   | 1             | 0           | 0              | OCT/NOV/DEC           | 9                        | 0                       | 0                                                  |  |  |
| JAN/FEB/MAR   | 0             | 0           | 0              | JAN/FEB/MAR           | 9                        | 0                       | 0                                                  |  |  |
| APR/MAY/JUNE  | 0             | 0           | 0              | APR/MAY/JUNE          | 9                        | 0                       | 0                                                  |  |  |